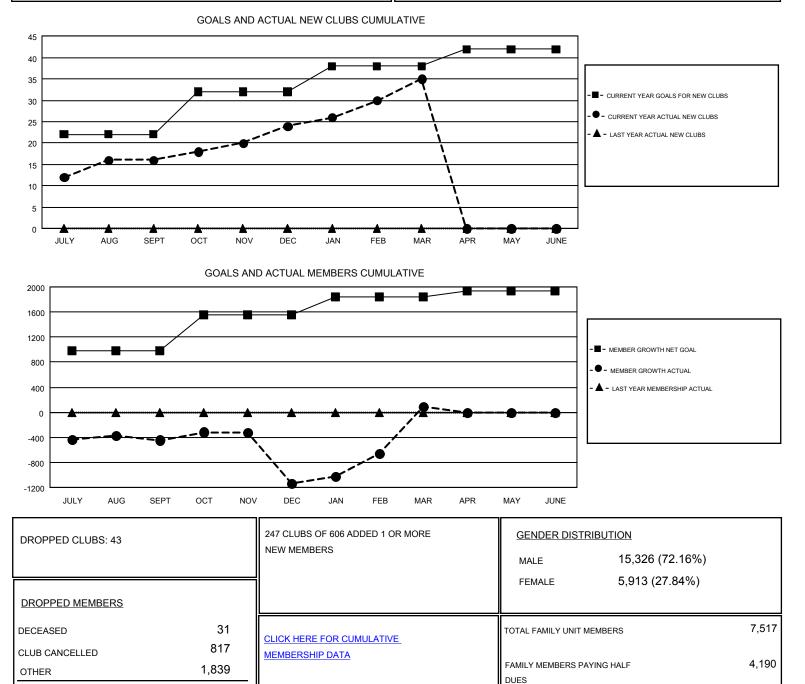

## GMT: ANIL TULSYAN

| G١       | лτ | CA   | 6 |
|----------|----|------|---|
| <u> </u> |    | 0, ( | 0 |

| Clubs                 |               |           |               | Members               |                           |                         |                                                    |
|-----------------------|---------------|-----------|---------------|-----------------------|---------------------------|-------------------------|----------------------------------------------------|
| RESULTS FOR 2017-2018 |               |           |               | RESULTS FOR 2017-2018 |                           |                         |                                                    |
| QUARTER               | NEW CLUB GOAL | NEW CLUBS | DROPPED CLUBS | QUARTER               | MEMBER GROWTH NET<br>GOAL | MEMBER GROWTH<br>ACTUAL | DROPPED<br>MEMBERS ACTUAL<br>(including transfers) |
| JULY/AUG/SEPT         | 22            | 16        | 5             | JULY/AUG/SEPT         | 985                       | 656                     | 1,055                                              |
| OCT/NOV/DEC           | 10            | 8         | 35            | OCT/NOV/DEC           | 565                       | 511                     | 1,150                                              |
| JAN/FEB/MAR           | 6             | 11        | 3             | JAN/FEB/MAR           | 290                       | 1,964                   | 482                                                |
| APR/MAY/JUNE          | 4             | 0         | 0             | APR/MAY/JUNE          | 100                       | 0                       | 0                                                  |

TOTAL

2,687